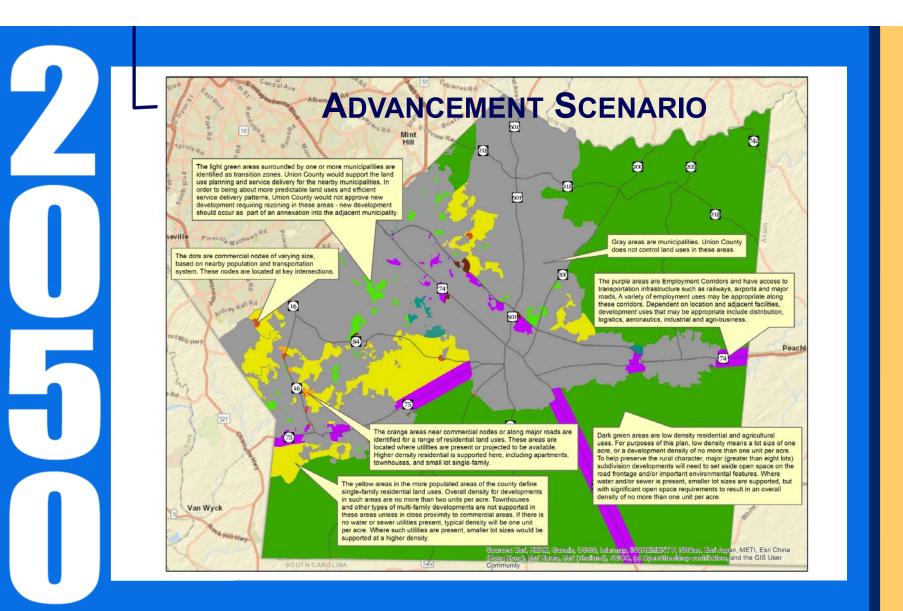

### 4. Union County 2050 Comprehensive Plan Presentation

A Union County Representative will make a presentation to the council on the Union County 2050 Comprehensive Plan.