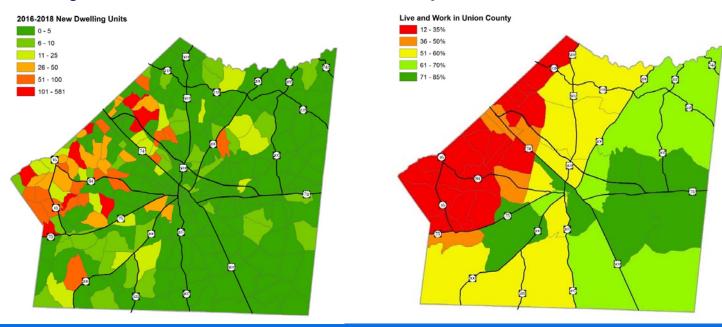

### 4. Union County 2050 Comprehensive Plan Presentation

A Union County Representative will make a presentation to the council on the Union County 2050 Comprehensive Plan.