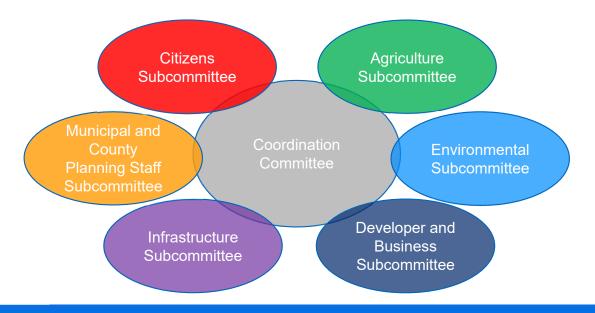

### 4. Union County 2050 Comprehensive Plan Presentation

A Union County Representative will make a presentation to the council on the Union County 2050 Comprehensive Plan.