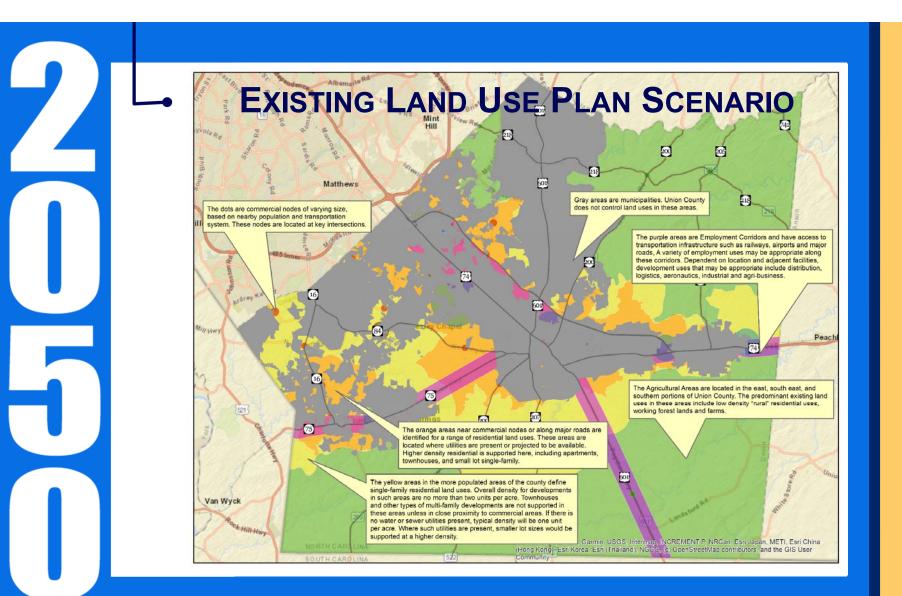

### 4. Union County 2050 Comprehensive Plan Presentation

A Union County Representative will make a presentation to the council on the Union County 2050 Comprehensive Plan.